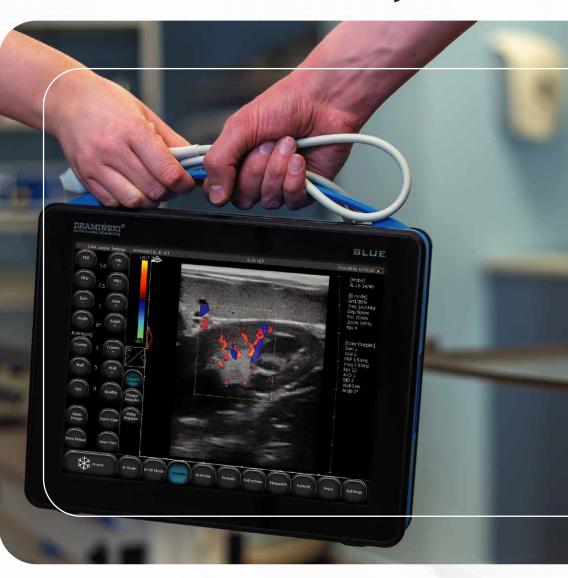

# BLUE

Vi-Probe<sup>™</sup> - Virtual convex on linear probes, Virtual Phased Array on convex probes.

LuciD $^{\text{TM}}$  – Speckle reduction, contrast and edge enhancement system.

D-Curve<sup>™</sup> - Grayscale curve perfectly matching the human eye perception.

Starting at \$19,495 CAD.

#### Interchangeable Probes Available:

- Convex R60 / 3.5 MHz
- P-probe R20 / 6.5 MHz
- Convex R50 / 5 MHz
- Linear rectal probe L60 / 7 MHz
- Linear L40 / 10 MHz
- OPU R11 / 6.5 MHz
- Micro-convex R15 / 6.5 MHz