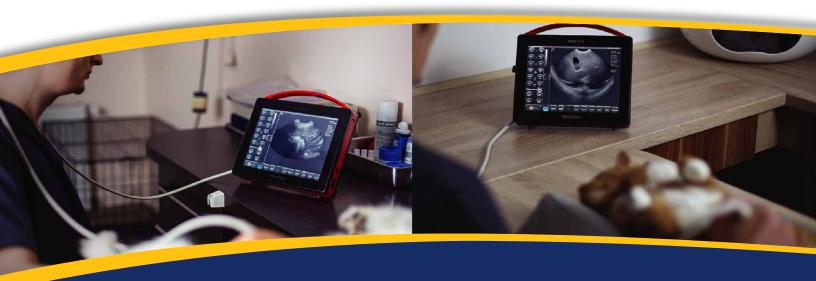

# 4VETSlim

LCD LED 10.4" Touchscreen

Quick and easy access to the key functions

Detailed, High-Resolution Scanning with Portability for Quick Emergency Screening, Orthopedic Surgeries and Companion Animal Examinations

Perfect images in all lighting conditions.

Veterinarian developed presets provide quick access to most common examination settings for multiple species and exam types.

Internal Battery for up to 4 h of constant work.

Biopsy needle echo enhancement function.

Starting at \$17,495 CAD.

#### Interchangeable Probes Available:

- Convex 2-5 MHz
- Linear 6-14 MHz 40 mm
- Convex 2-8 MHz
- Linear Endorectal 4-9 MHz
- Micro-Convex 4-9 MHZ