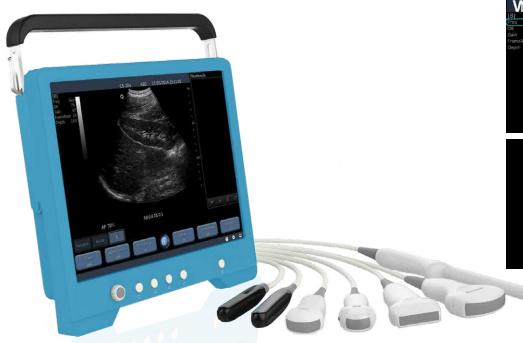

#### Interchangeable Probes Available:

- Convex 2-5 MHz
- Linear 6-14 MHz 40 mm
- Convex 2-8 MHz
- Linear Endorectal 4-9 MHz
- Micro-Convex 4-9 MHZ

# BLUE

Vi-Probe<sup>™</sup> - Virtual convex on linear probes, Virtual Phased Array on convex probes.

LuciD $^{\text{TM}}$  – Speckle reduction, contrast and edge enhancement system.

D-Curve<sup>™</sup> - Grayscale curve perfectly matching the human eye perception.

Starting at \$19,495 CAD.

#### Interchangeable Probes Available:

- Convex R60 / 3.5 MHz
- P-probe R20 / 6.5 MHz
- Convex R50 / 5 MHz
- Linear rectal probe L60 / 7 MHz
- Linear L40 / 10 MHz
- OPU R11 / 6.5 MHz
- Micro-convex R15 / 6.5 MHz