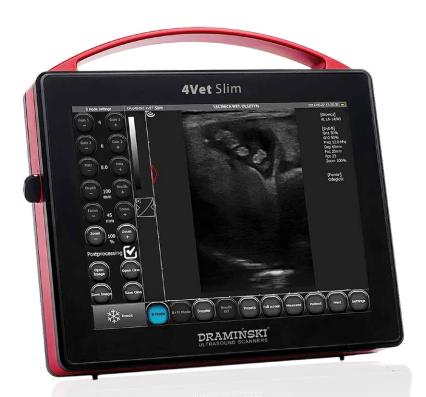

# 4VETSlim

LCD LED 10.4" Touchscreen

Quick and easy access to the key functions

Detailed, High-Resolution Scanning with Portability for Quick Emergency Screening, Orthopedic Surgeries and Companion Animal Examinations

Perfect images in all lighting conditions.

Veterinarian developed presets provide quick access to most common examination settings for multiple species and exam types.

Internal Battery for up to 4 h of constant work.

Biopsy needle echo enhancement function.

Starting at \$17,495 CAD.

#### Interchangeable Probes Available:

- Convex 2-5 MHz
- Linear 6-14 MHz 40 mm
- Convex 2-8 MHz
- Linear Endorectal 4-9 MHz
- Micro-Convex 4-9 MHZ