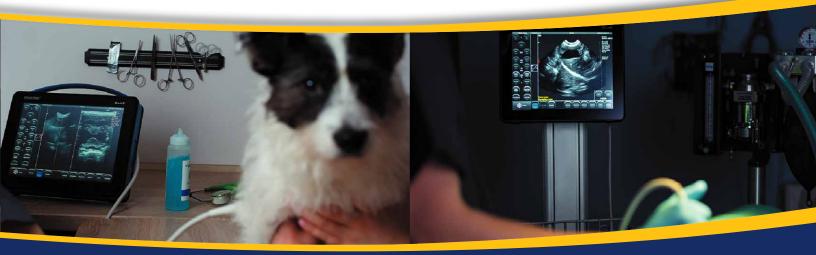

### Small Animal Ultrasound Systems

See. Touch. Feel the difference.

# 4VETSlim

LCD LED 10.4" Touchscreen

Quick and easy access to the key functions

Detailed, High-Resolution Scanning with Portability for Quick Emergency Screening, Orthopedic Surgeries and Companion Animal Examinations

Perfect images in all lighting conditions.

Veterinarian developed presets provide quick access to most common examination settings for multiple species and exam types.

Internal Battery for up to 4 h of constant work.