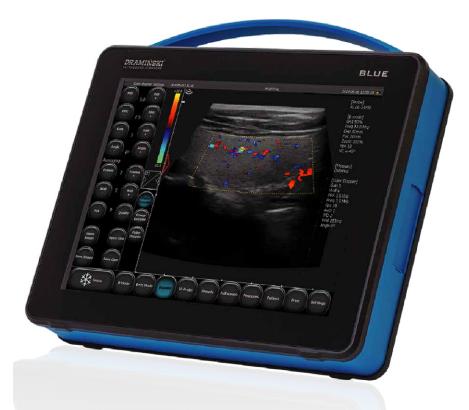

# BLUE

Vi-Probe<sup>™</sup> - Virtual convex on linear probes, Virtual Phased Array on convex probes.

LuciD $^{\text{TM}}$  – Speckle reduction, contrast and edge enhancement system.

D-Curve<sup>™</sup> - Grayscale curve perfectly matching the human eye perception.

Starting at \$19,495 CAD.

#### Interchangeable Probes Available:

- Convex R60 / 3.5 MHz
- P-probe R20 / 6.5 MHz
- Convex R50 / 5 MHz
- Linear rectal probe L60 / 7 MHz
- Linear L40 / 10 MHz
- OPU R11 / 6.5 MHz
- Micro-convex R15 / 6.5 MHz